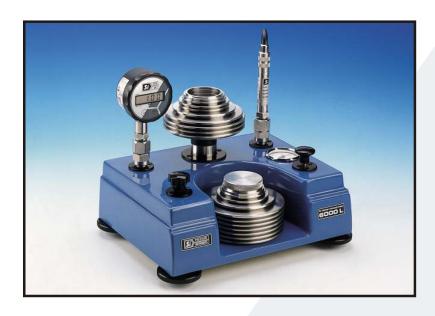

## 6000L Low Pressure Deadweight Testers

- New Product
- Accuracy to 0.01%
- Pressure / Vacuum ranges from 10 to 1000 mbar
- Stainless Steel, non-magnetic weights
- Same piston and weight set used for both pressure & vacuum
- Portable and easy to use
- Two Test Stations
- NAMAS Certification available

## **Specification**

Range: Pressure / Vacuum 10 to 1000 mbar

Higher accuracy: 0.01% of reading.
Standard accuracy: 0.025% of reading.
Traceability: NPL or NAMAS.

Weights: Stainless steel, nonmagnetic.

System pressure: Visual indicator.

**Pressure source:** Positive or vacuum supply via integral pump.

**System control:** Pressure release valve.

Two test stations.

Weight: Tester: 5.4 kg

Weights: 5.4 kg

**Dimensions:** Approximately 310 x 250 x 150 mm.

## Standard accessories

All testers are supplied with:

Certificate of accuracy of DWT

Operating manual.

Set of stainless steel weights.

Set of adaptors consisting of 1/8", 1/4", 3/8", 1/2" BSP plus right angled adaptor. ( NPT adaptors available on request -

Part No. DW6127) Set of adaptor seals.

Spirit level. Dust Cover